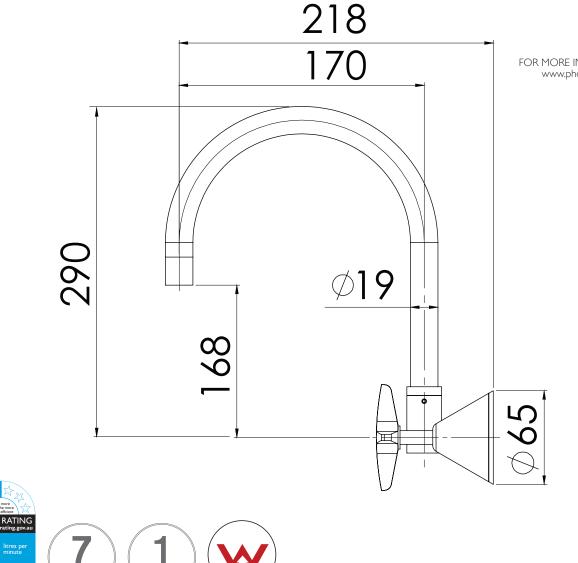

## SPECIFICATIONS

AVAILABLE IN:

MAX 500 kPa

PLEASE CLICK HERE TO VIEW FULL WARRANTY

www.phoenixtapware.com.au 03 9780 4200

While we aim to ensure the specifications shown are correct at time of printing, Phoenix Tapware reserves the right to make modifications without prior notice. Always use the physical product measurements for mark-ups and roughing-in as the line drawing shown may differ from the actual product over time. All measurements are shown in millimetres.