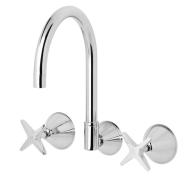

## WALL SINK SET

| PRODUCT CODE:<br>FINISH:<br>WELS: | 632 CHR<br>CHROME<br>3 STAR - 8.0 LT/MIN |
|-----------------------------------|------------------------------------------|
| INFORMATION:                      |                                          |
| TEMPERATURE RATING:               | MIN 1° - MAX 75°                         |
| PRESSURE RATING:                  | MIN 150 kPa -                            |